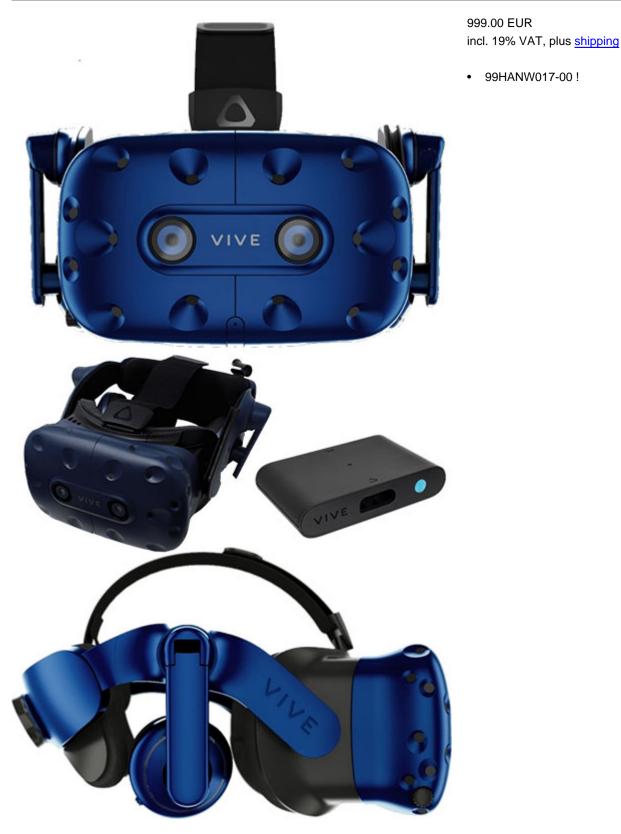

VIVE Pro is designed for today's most demanding VR users. The PC VR system is quick to set up, grows with your business needs and offers exceptional features for hardcore gamers. VIVE Pro ensures a captivating experience with high-quality fidelity and powerful audio, whether seated or in spacious multi-user environments.

- MOLED-Displays with high Resolution
- SteamVR ™ base stations for professional tracking
- Hi-Res Certified<sup>™</sup> Headphones

Requires Base Station and Controller, sold separately!

| Resolution          | 2x 1440x1600 (1440x1600 pro Auge)                                                                               |
|---------------------|-----------------------------------------------------------------------------------------------------------------|
| Viewing Angle       | 110° (horizontal)                                                                                               |
| Refreshrate         | 90Hz                                                                                                            |
| Pixeldensity        | 615ppi                                                                                                          |
| Diagonal            | 2x 3,5"                                                                                                         |
| Panel               | OLED                                                                                                            |
| Tracking (internal) | Gyroskop, Accelerometer                                                                                         |
| Tracking (external) | laser                                                                                                           |
| Connectors          | DisplayPort 1.2, 1x USB-C 3.0, Bluetooth                                                                        |
| Weight              | 1.02kg                                                                                                          |
| Special Features    | 3D-capable, IPD adjustment, integrated digital camera, integrated headphones (detachable), integrated microphor |